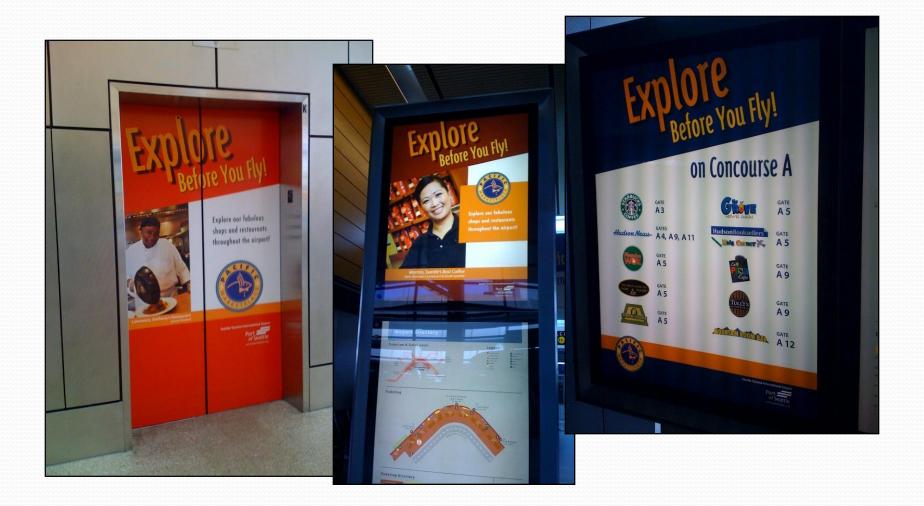

at Sea-Tac Airport, From fresh Asian ouisine to gourmet dell sandwiches to all-American burgers -- choice will be the only thing slowing you down. Lat our quick, triendly service set you on the right path. Take your dinner on board, and enjoy your high

Port == Same loaders are awatter to loader toward one. Same waters or alight ethology for datale

of Seattle



### EXPLORE, EXPERIENCE, ENJOYI

Before you board, enjoy a meal at Sea-Tac Airport. Our full-service dining is locally focused, but your choices. come from all over the globe. From Northwest salmon to international favore, your options are heah and abundant. Dire before you fly, and enjoy your trip!

Interfactive and Automatic Sciences in

of Seattle for which is pricel theory for dealer

Port 2

### **AIRPORT TERMINAL SIGNAGE**





## **EMPLOYEE** PROMOTIONS

## the Shops at Sea-Tac! Special Discounts for Airport Employees





## **Free Event!**

A-TAC

Learn about the latest in travel from Rick Steves!

### Sunday, September 7, 2008 2 – 5 pm

Sea-Tac Airport's Gina Marie Lindsey International Arrivals Hall

Free food samples! Givaways! Exhibits & demonstrations!

Enter to win a trip for two to Europe on Scandinavian Airlines!

\$2 validated event parking in the airport garage





sea-tac's

TRAVEL EXPO

Rick Steves



SEATIAC SUNDAY SEPT. 07, 2008 2-5 PM AIRPORT HIRPORT With Steves

# PROMOTIONAL EVENTS



# EXAMPLES OF THE 90 PARTICIPATING CONCESSIONS UNITS AIRPORT-WIDE